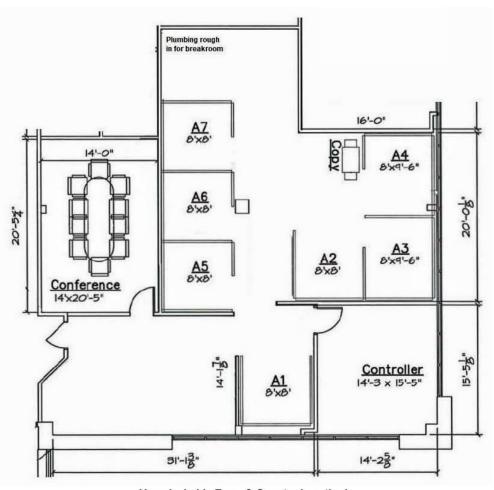

#### **Property Highlights:**

- 2,152 RSF 1st Floor corner office suite
- 1 private office, conference room, break room, and open area
- Class A atrium office building in Bel Aire Office Park
- Free surface parking at 5/1000 rsf ratio
- Easy access to the I-270/Manchester Road interchange
- Banks, restaurants, service stations, movie theatre, shopping, West County Mall, Des Peres Lodge and Missouri Athletic Club within one-mile radius
- On-site day porter/maintenance
- Professionally managed by Johnson Group, Inc.

#### 12825 Flushing Meadows Drive Suite 110 ±2,152 RSF Office

Very desirable Town & Country Location!