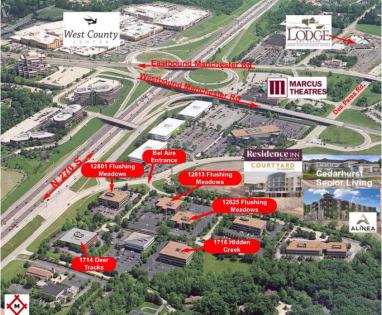

#### **Property Highlights:**

- 2,152 RSF 1st Floor corner office suite
- 1 private office, conference room, break room, and open area
- Class A atrium office building in Bel Aire Office Park
- Free surface parking at 5/1000 rsf ratio
- Easy access to the I-270/Manchester Road interchange
- Banks, restaurants, service stations, movie theatre, shopping, West County Mall, Des Peres Lodge and Missouri Athletic Club within one-mile radius
- On-site day porter/maintenance
- Professionally managed by Johnson Group, Inc.

### 12825 Flushing Meadows Drive Suite 110 Town & Country, MO 63131

For more information, contact (314) 862-3000
Dan Johnson (ext. 2) danj@j-group.com

Sheldon Johnson, SIOR (ext. 6) shell@j-group.com