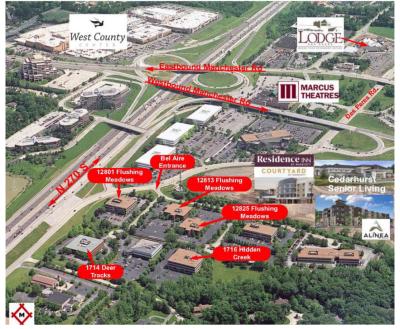

#### **Property Highlights:**

- 2,168 RSF 2nd Floor corner office suite
- 6 private offices, conference room, server/ IT closet and reception area
- Class A atrium office building in Bel Aire Office Park
- Free surface parking at 5/1000 rsf ratio
- Easy access to the I-270/Manchester Road interchange
- Banks, restaurants, service stations, movie theatre, shopping, West County Mall, Des Peres Lodge and Missouri Athletic Club within one-mile radius
- On-site day porter/maintenance
- Professionally managed by Johnson Group, Inc.

### 12825 Flushing Meadows Drive Suite 200 Town & Country, MO 63131

For more information, contact (314) 862-3000
Dan Johnson (ext. 2) danj@j-group.com

Sheldon Johnson, SIOR (ext. 6) shell@j-group.com