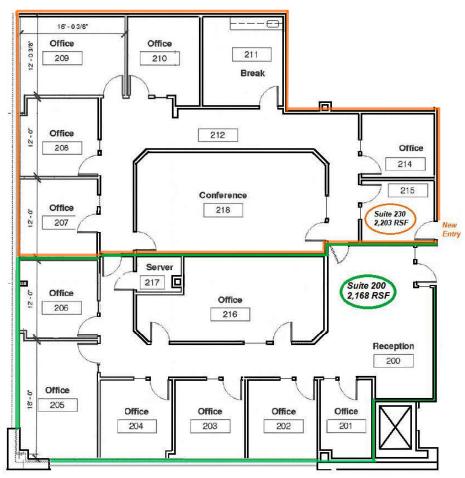

#### **Property Highlights:**

- 2,168 RSF 2nd Floor corner office suite
- 6 private offices, conference room, server/ IT closet and reception area
- Class A atrium office building in Bel Aire Office Park
- Free surface parking at 5/1000 rsf ratio
- Easy access to the I-270/Manchester Road interchange
- Banks, restaurants, service stations, movie theatre, shopping, West County Mall, Des Peres Lodge and Missouri Athletic Club within one-mile radius
- On-site day porter/maintenance
- Professionally managed by Johnson Group, Inc.

### 12825 Flushing Meadows Drive Suite 200 Town & Country, MO 63131

For more information, contact (314) 862-3000
Dan Johnson (ext. 2) danj@j-group.com

Sheldon Johnson, SIOR (ext. 6) shell@j-group.com

#### 12825 Flushing Meadows Drive Suite 200 ±2,168 RSF Office

Very desirable Town & Country Location!