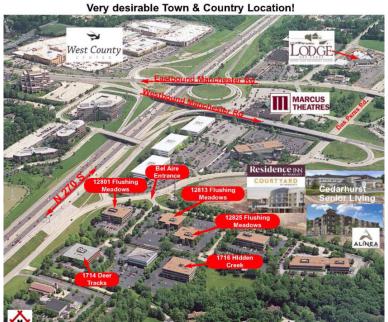

#### Property Highlights:

- 4,371 RSF 2nd Floor corner office suite
- 12 private offices, 2 conference rooms, break room, server/IT closet and reception area
- Class A atrium office building in Bel Aire Office Park
- Free surface parking at 5/1000 rsf ratio
- Easy access to the I-270/Manchester Road interchange
- Banks, restaurants, service stations, movie theatre, shopping, West County Mall, Des Peres Lodge and Missouri Athletic Club within one-mile radius
- On-site day porter/maintenance
- Professionally managed by Johnson Group, Inc.

### 12825 Flushing Meadows Drive Suite 200 Town & Country, MO 63131

For more information, contact (314) 862-3000

Dan Johnson (ext. 2) danj@j-group.com or

Sheldon Johnson, SIOR (ext. 6) shell@j-group.com