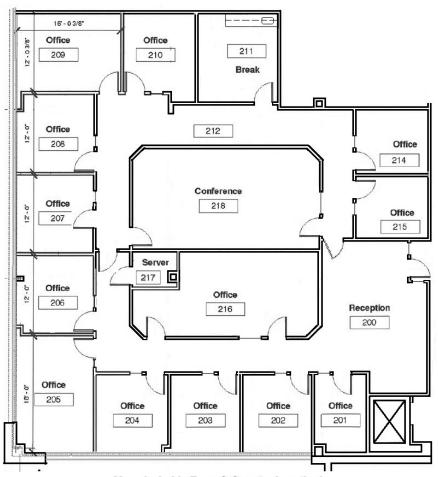

#### Property Highlights:

- 4,371 RSF 2nd Floor corner office suite
- 12 private offices, 2 conference rooms, break room, server/IT closet and reception area
- Class A atrium office building in Bel Aire Office Park
- Free surface parking at 5/1000 rsf ratio
- Easy access to the I-270/Manchester Road interchange
- Banks, restaurants, service stations, movie theatre, shopping, West County Mall, Des Peres Lodge and Missouri Athletic Club within one-mile radius
- On-site day porter/maintenance
- Professionally managed by Johnson Group, Inc.