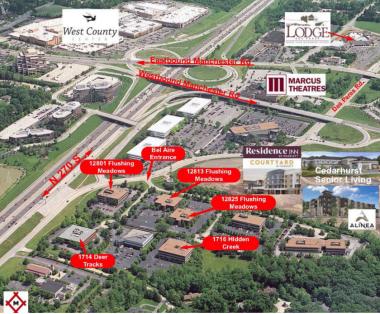

#### **Property Highlights:**

- 2,203 RSF 2nd Floor office suite
- 5 private offices, conference room, break room and reception area
- Class A atrium office building in Bel Aire Office Park
- Free surface parking at 5/1000 rsf ratio
- Easy access to the I-270/Manchester Road interchange
- Banks, restaurants, service stations, movie theatre, shopping, West County Mall, Des Peres Lodge and Missouri Athletic Club within one-mile radius
- On-site day porter/maintenance
- Professionally managed by Johnson Group, Inc.

### 12825 Flushing Meadows Drive Suite 220 Town & Country, MO 63131

For more information, contact (314) 862-3000
Dan Johnson (ext. 2) danj@j-group.com

Sheldon Johnson, SIOR (ext. 6) shell@j-group.com