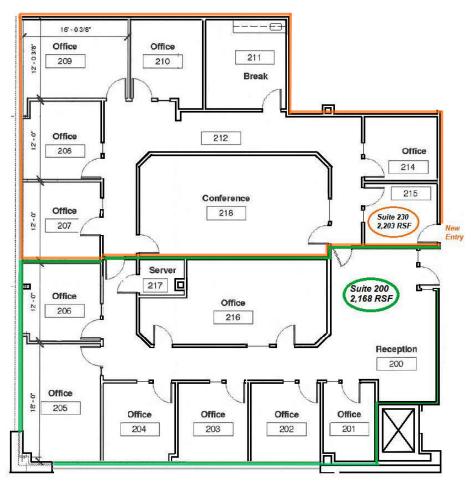

#### **Property Highlights:**

- 2,203 RSF 2nd Floor office suite
- 5 private offices, conference room, break room and reception area
- Class A atrium office building in Bel Aire Office Park
- Free surface parking at 5/1000 rsf ratio
- Easy access to the I-270/Manchester Road interchange
- Banks, restaurants, service stations, movie theatre, shopping, West County Mall, Des Peres Lodge and Missouri Athletic Club within one-mile radius
- On-site day porter/maintenance
- Professionally managed by Johnson Group, Inc.

### 12825 Flushing Meadows Drive Suite 220 Town & Country, MO 63131

For more information, contact (314) 862-3000
Dan Johnson (ext. 2) danj@j-group.com

Sheldon Johnson, SIOR (ext. 6) shell@j-group.com

#### 12825 Flushing Meadows Drive Suite 220 ±2,203 RSF Office