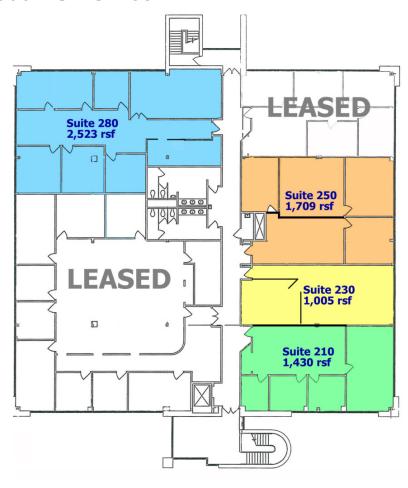

#### **Property Highlights:**

- 1,005 RSF 2nd Floor office suite with conference room and open office space
- Class A atrium office building in Bel Aire Office Park
- Free surface parking at 5/1000 rsf ratio
- Easy access to the I-270/Manchester Road interchange
- Banks, restaurants, service stations, movie theatre, shopping, West County Mall, Des Peres Lodge and Missouri Athletic Club within one-mile radius
- On-site day porter/maintenance
- Professionally managed by Johnson Group, Inc.

### 12825 Flushing Meadows Drive Suite 230 Town & Country, MO 63131

For more information, contact (314) 862-3000 Daniel J. Johnson (ext. 2) danj@j-group.com or Sheldon Johnson, SIOR (ext. 6

Sheldon Johnson, SIOR (ext. 6) shell@j-group.com

#### 12825 Flushing Meadows Drive Suite 230 ±1,005 RSF Office

Very desirable Town & Country Location!