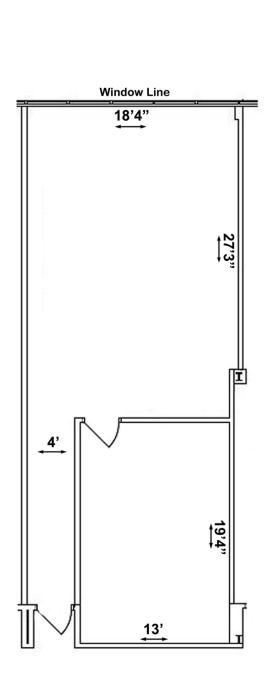

#### **Property Highlights:**

- 1,005 RSF 2nd Floor office suite with conference room and open office space
- Class A atrium office building in Bel Aire Office Park
- Free surface parking at 5/1000 rsf ratio
- Easy access to the I-270/Manchester Road interchange
- Banks, restaurants, service stations, movie theatre, shopping, West County Mall, Des Peres Lodge and Missouri Athletic Club within one-mile radius
- On-site day porter/maintenance
- Professionally managed by Johnson Group, Inc.

### 12825 Flushing Meadows Drive Suite 230 Town & Country, MO 63131

For more information, contact (314) 862-3000 Daniel J. Johnson (ext. 2) danj@j-group.com or Sheldon Johnson, SIOR (ext. 6

Sheldon Johnson, SIOR (ext. 6) shell@j-group.com

#### 12825 Flushing Meadows Drive Suite 230 ±1,005 RSF Office

Very desirable Town & Country Location!