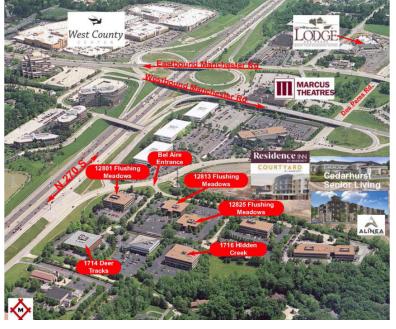

#### **Property Highlights:**

- 1,005 RSF 2nd Floor office suite with conference room and open office space
- Class A atrium office building in Bel Aire Office Park
- Free surface parking at 5/1000 rsf ratio
- Easy access to the I-270/Manchester Road interchange
- Banks, restaurants, service stations, movie theatre, shopping, West County Mall, Des Peres Lodge and Missouri Athletic Club within one-mile radius
- On-site day porter/maintenance
- Professionally managed by Johnson Group, Inc.

### 12825 Flushing Meadows Drive Suite 230 Town & Country, MO 63131

For more information, contact (314) 862-3000 Daniel J. Johnson (ext. 2) danj@j-group.com or Sheldon Johnson, SIOR (ext. 6

Sheldon Johnson, SIOR (ext. 6) shell@j-group.com