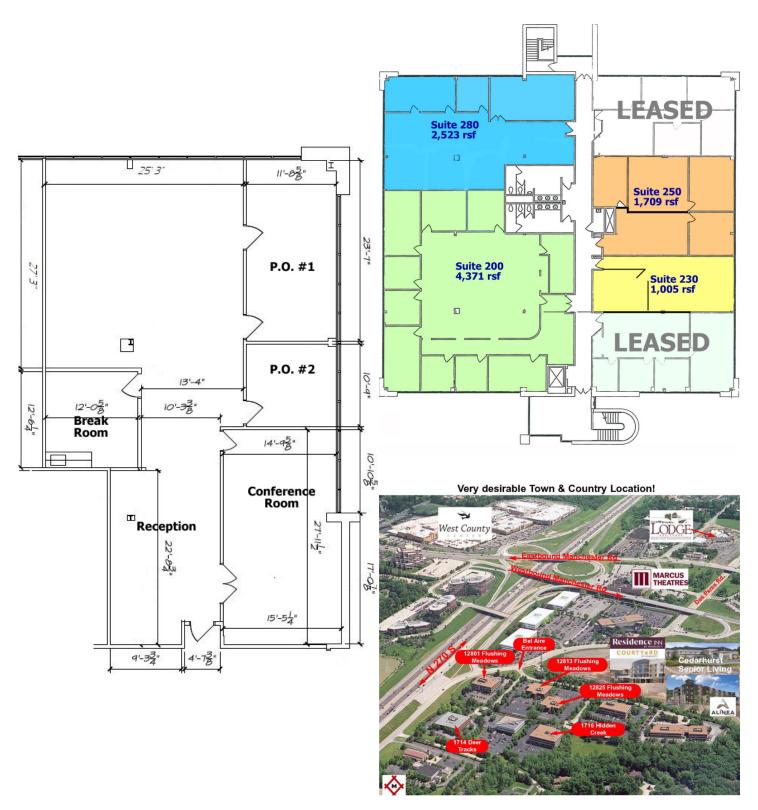

#### **Property Highlights:**

- 2,523 RSF 2nd Floor corner office suite with 2 private offices, conference room, break room, open area and abundant glass line
- Class A atrium office building in Bel Aire Office Park
- Free surface parking at 5/1000 rsf ratio
- Easy access to the I-270/Manchester Road interchange
- Banks, restaurants, service stations, movie theatre, shopping, West County Mall, Des Peres Lodge and Missouri Athletic Club within one-mile radius
- On-site day porter/maintenance
- Professionally managed by Johnson Group, Inc.

#### 12825 Flushing Meadows Drive Suite 280 Town & Country, MO 63131

For more information, contact
(314) 862-3000
Daniel J. Johnson (ext. 2)
danj@j-group.com
or
Sheldon Johnson, SIOR (ext. 6)
shell@j-group.com

### 12825 Flushing Meadows Drive Suite 280 ±2,523 RSF Office