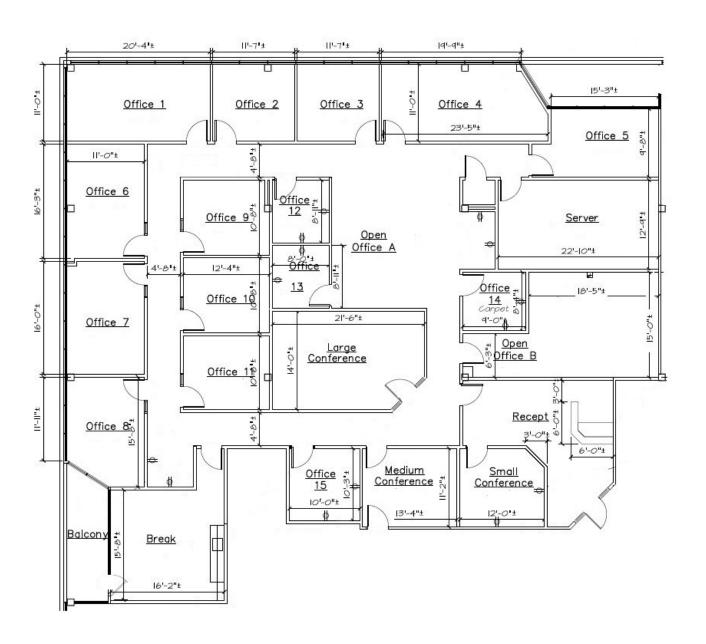

#### **Property Highlights:**

- 6,006 RSF Second Floor corner office suite
- 15 private offices; 3 conference rooms; server/storage room; break room with private balcony; open work areas and reception area
- Free covered parking and surface parking providing 5/1000 RSF ratio
- AT & T fiber and Spectrum fiber services
- Class A atrium office building in Bel Aire Office Park
- Easy access to the I-270/Manchester Road interchange
- Banks, restaurants, service stations, movie theatre, shopping, West County Center, Des Peres Lodge and Missouri Athletic Club within one-mile radius
- On-site ownership, day porter/maintenance and professional management provided by Johnson Group

### 1714 Deer Tracks Trail Suite 200 ±6,006 RSF Office