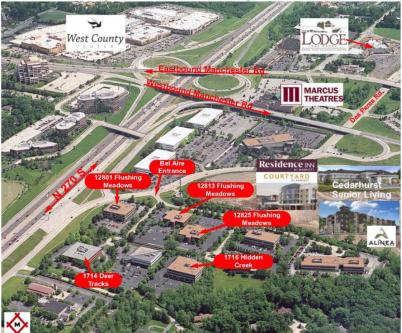

#### **Property Highlights:**

- 3,125 RSF to 4,897 RSF First Floor corner suite
- Atrium lobby exposure with break room and open area
- Class A atrium office building in Bel Aire Office Park
- Free covered and surface parking at 5/1000 rsf ratio
- Easy access to the I-270/Manchester Road interchange
- Banks, restaurants, service stations, movie theatre, shopping, West County Mall, Des Peres Lodge and Missouri Athletic Club within one-mile radius
- On-site day porter/maintenance
- Professionally managed by Johnson Group, Inc.

### 1716 Hidden Creek Court Suite 180 Town & Country, MO 63131

For more information, contact (314) 862-3000
Daniel J. Johnson (ext. 2) danj@j-group.com

Sheldon Johnson, SIOR (ext. 6) shell@j-group.com