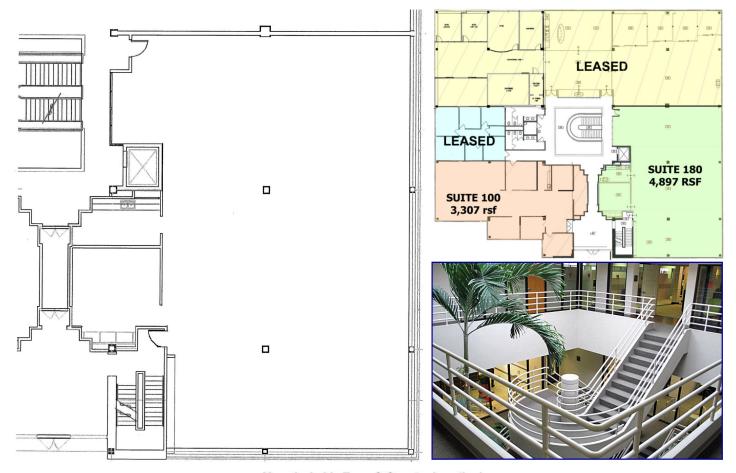

#### **Property Highlights:**

- 3,125 RSF to 4,897 RSF First Floor corner suite
- Atrium lobby exposure with break room and open area
- Class A atrium office building in Bel Aire Office Park
- Free covered and surface parking at 5/1000 rsf ratio
- Easy access to the I-270/Manchester Road interchange
- Banks, restaurants, service stations, movie theatre, shopping, West County Mall, Des Peres Lodge and Missouri Athletic Club within one-mile radius
- On-site day porter/maintenance
- Professionally managed by Johnson Group, Inc.

#### 1716 Hidden Creek Court Suite 180 ±4,897 RSF Office

Very desirable Town & Country Location!