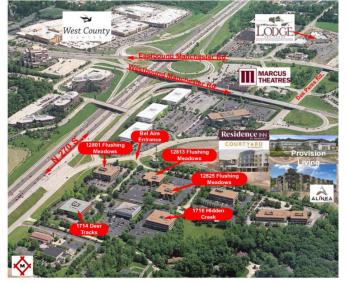

#### Property Highlights:

- 2,448 RSF Second Floor corner suite
- Atrium exposure with one corner private office, break room and open area
- Class A atrium office building in Bel Aire Office Park
- Free covered and surface parking at 5/1000 rsf ratio
- Easy access to the I-270/Manchester Road interchange
- Banks, restaurants, service stations, movie theatre, shopping, West County Mall, Des Peres Lodge and Missouri Athletic Club within one-mile radius
- On-site day porter/maintenance
- Professionally managed by Johnson

### 1716 Hidden Creek Court Suite 220 Town & Country, MO 63131

For more information, contact (314) 862-3000 Daniel J. Johnson (ext. 2) danj@j-group.com or Sheldon Johnson, SIOR (ext. 6) shell@j-group.com