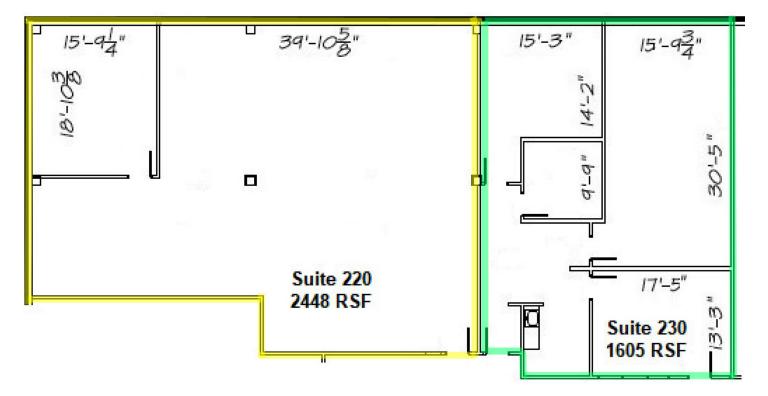

#### Property Highlights:

- 2,448 RSF Second Floor corner suite
- Atrium exposure with one corner private office, break room and open area
- Class A atrium office building in Bel Aire Office Park
- Free covered and surface parking at 5/1000 rsf ratio
- Easy access to the I-270/Manchester Road interchange
- Banks, restaurants, service stations, movie theatre, shopping, West County Mall, Des Peres Lodge and Missouri Athletic Club within one-mile radius
- On-site day porter/maintenance
- Professionally managed by Johnson

#### 1716 Hidden Creek Court Suite 220 ±2,448 RSF Office

Very desirable Town & Country Location!

The above drawing is provided for marketing and conceptual use only and is not a scale or architectural drawing and may not be used for construction, zoning, measurement or architectural purposes and you may wish to seek competent professional services for appropriate documents.