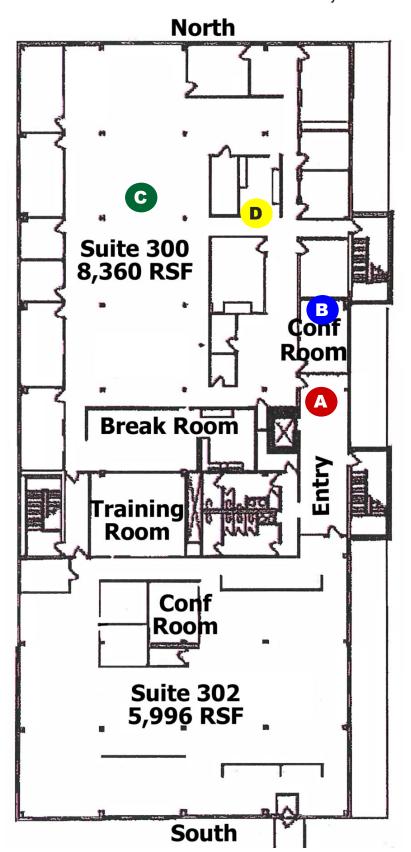

## 349 Marshall Avenue Suites 300 and 302 14,106 RSF

**North View** 

The above drawing is provided for marketing and conceptual use only and is not a scale or architectural drawing and may not be used for construction, zoning, measurement or architectural purposes and you may wish to seek competent professional services for appropriate documents.