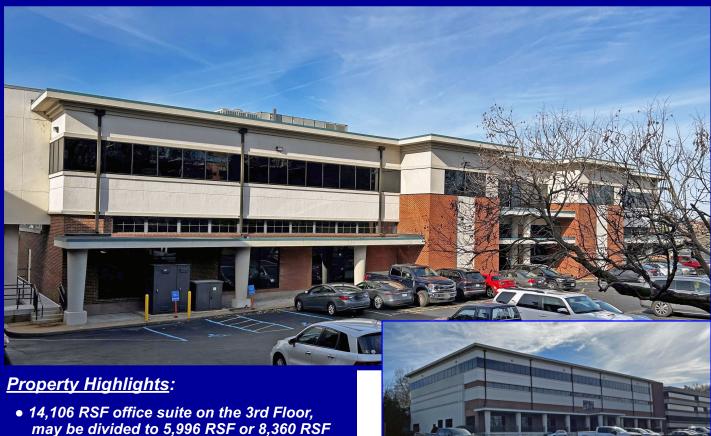

## **FOR SUBLEASE**

**OFFICE SUITE** 

349 Marshall Avenue, Suites 300 and 302, Webster Groves, MO 63119

- Creative space in a modern renovated building
- 15+ private offices, 2 conference rooms, training room, copy room, break room, 2 lobbies and open areas
- Abundant parking
- The Edge of Webster contemporary-style special event venue/catering/conference center is on site
- Close to S. Brentwood Boulevard and Manchester Road with easy access to Hwy. 61/Lindbergh, I-64/40 and I-44
- Sublease term through January 31,

## 349 Marshall Avenue **Suites 300 and 302** 14,106 RSF

North Copy Room