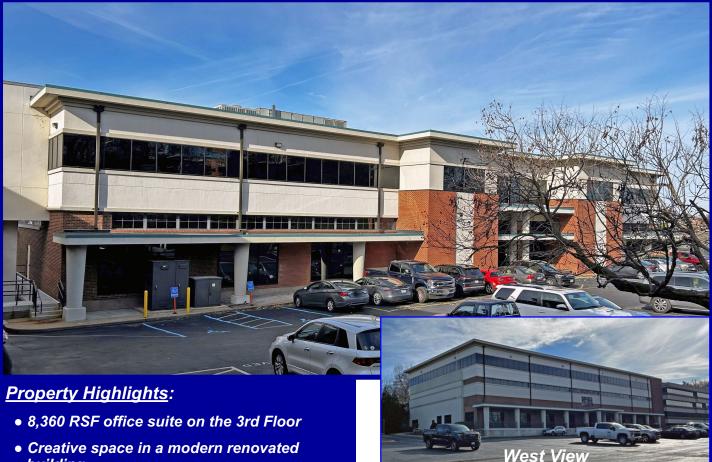

## **FOR SUBLEASE**

### **OFFICE SUITE**

349 Marshall Avenue, Suite 300, Webster Groves, MO 63119

building

- 12 private offices, 3 conference rooms, training room, copy room, break room, lobby and open area
- Abundant parking
- The Edge of Webster contemporary-style special event venue/catering/conference center is on site
- Close to S. Brentwood Boulevard and Manchester Road with easy access to Hwy. 61/Lindbergh, I-64/40 and I-44
- Sublease term through January 31, 2027

#### 349 Marshall Avenue Suite 300 8,360 RSF

**North View** 

The above drawing is provided for marketing and conceptual use only and is not a scale or architectural drawing and may not be used for construction, zoning, measurement or architectural purposes and you may wish to seek competent professional services for appropriate documents.