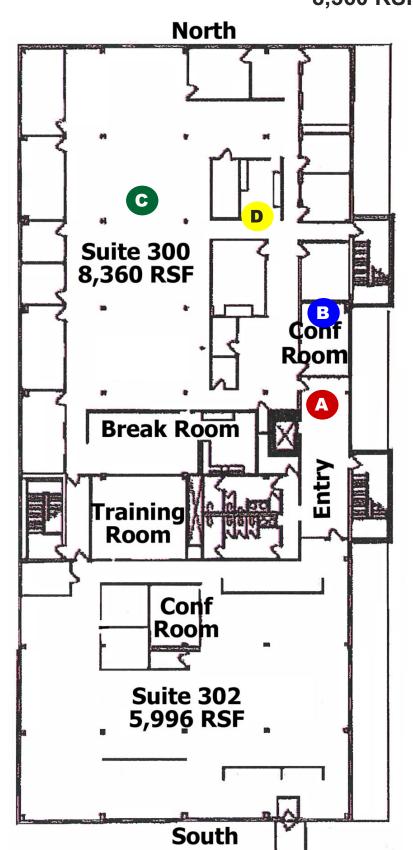

#### 349 Marshall Avenue Suite 300 8,360 RSF

B

North Copy Room

#### 349 Marshall Avenue Suite 300 8,360 RSF

South Entry

South Open Area

South Small Conference Room

South Break Room

#### 349 Marshall Avenue Suite 300 8,360 RSF

**North View** 

The above drawing is provided for marketing and conceptual use only and is not a scale or architectural drawing and may not be used for construction, zoning, measurement or architectural purposes and you may wish to seek competent professional services for appropriate documents.