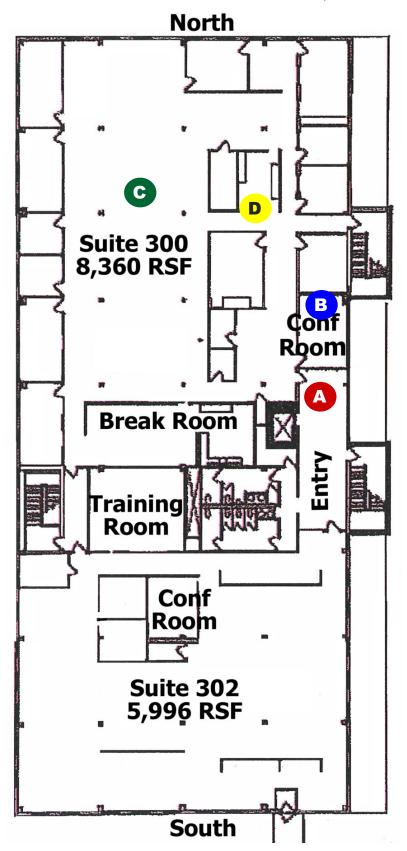

## 349 Marshall Avenue Suite 302 5,996 RSF

North Entry

North Conference Room

North Open Work Area

North Copy Room

The above drawing is provided for marketing and conceptual use only and is not a scale or architectural drawing and may not be used for construction, zoning, measurement or architectural purposes and you may wish to seek competent professional services for appropriate documents.

#### 349 Marshall Avenue Suite 302 5,996 RSF

The above drawing is provided for marketing and conceptual use only and is not a scale or architectural drawing and may not be used for construction, zoning, measurement or architectural purposes and you may wish to seek competent professional services for appropriate documents.