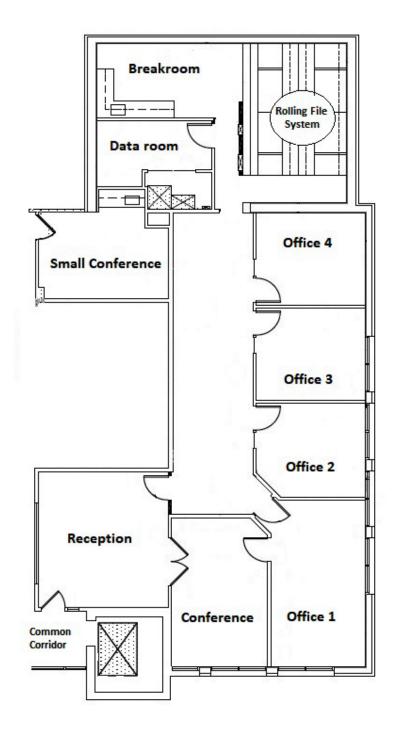

#### **Property Highlights:**

- 2,733 RSF Second Floor corner office suite
- Four (4) private window offices, two (2) conference rooms, reception area, data room, and break room
- Rolling file system
- Elevator lobby exposure
- Abundant free surface parking
- On-site banking
- Excellent location at I-170 and Ladue Road near Clayton
- I-170 visibility and easy access
- Professional management provided by Johnson Group, Inc.
- See Floor Plan on reverse side

### 8860 Ladue Road, Suite 250 ±2,733 Sq. Ft. Office

This drawing is provided for marketing and conceptual use only and is not a scale or architectural drawing and may not be used for construction, zoning, measurement or architectural purposes and you may wish to seek competent professional services for approporate documents.