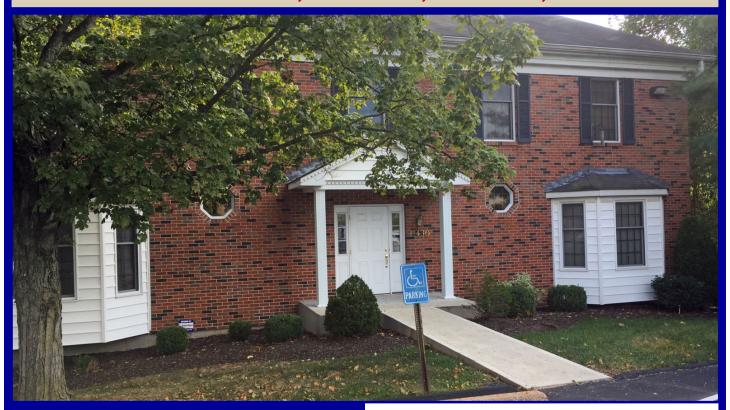

## **FOR LEASE**

11430 Gravois Road, Suite 310, St. Louis, MO 63126

## **Property Highlights:**

- 1,209 sq. ft. professional corner office suite located off the 2nd Floor lobby
- Several offices, kitchen with sink (including refrigerator), utility room, reception/open area
- New roof/HVAC/and insulated windows
- Upgraded building security system
- Furniture available: 3 black file cabinets, 1 work station with work surface and attached drawers/ cabinet, 1 wall desk section with side table
- Ideal for Legal, Insurance, CPA or Sales offices
- Parking included
- Exterior signage available
- Owner-occupied and managed building
- South County location next to the new St. Louis County Police station just east of Lindbergh and Sunset Hills in unincorporated St. Louis County