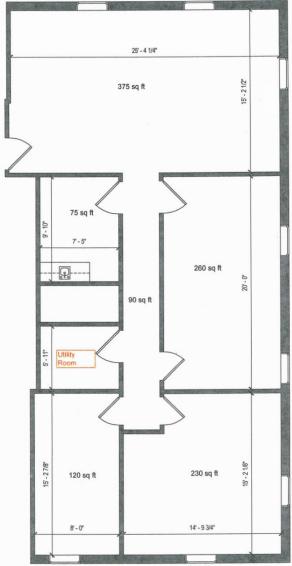

## **Property Highlights:**

- 1,209 sq. ft. professional corner office suite located off the 2nd Floor lobby
- Several offices, kitchen with sink (including refrigerator), utility room, reception/open area
- New roof/HVAC/and insulated windows
- Upgraded building security system
- Furniture available: 3 black file cabinets, 1 work station with work surface and attached drawers/ cabinet, 1 wall desk section with side table
- Ideal for Legal, Insurance, CPA or Sales offices
- Parking included
- Exterior signage available
- Owner-occupied and managed building
- South County location next to the new St. Louis County Police station just east of Lindbergh and Sunset Hills in unincorporated St. Louis County

## 11430 Gravois Road Suite 310 ±1,209 SF