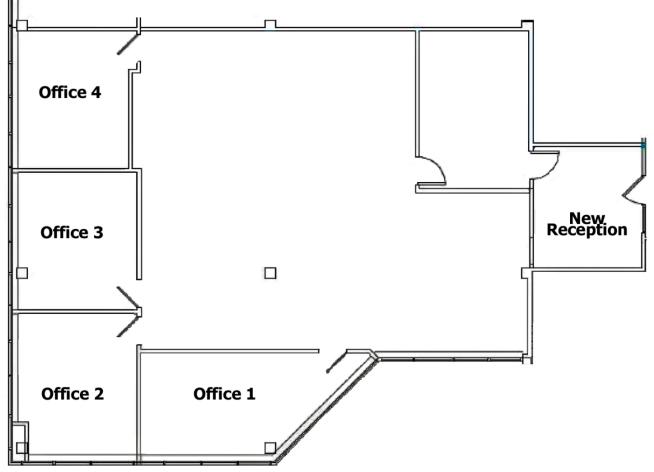

#### Property Highlights:

- 2,866 RSF corner 2nd Floor office suite
- Four (4) private offices, conference room, reception area and open area
- Class A atrium office building in Bel Aire Office Park
- Free covered and surface parking at 5/1000 rsf ratio
- Easy access to the I-270/Manchester Road interchange
- Banks, restaurants, service stations, movie theatre, shopping, West County Mall, Des Peres Lodge and Missouri Athletic Club within one-mile radius
- On-site day porter/maintenance
- Professionally managed by Johnson Group, Inc.

#### Very desirable Town & Country Location!

This drawing is provided for marketing and conceptual use only and is not a scale or architectural drawing and may not be used for construction, zoning, measurement or architectural purposes and you may wish to seek competent professional services for approporate documents.