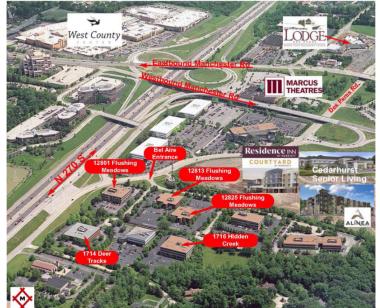

#### Property Highlights:

- 2,866 RSF corner 2nd Floor office suite
- Four (4) private offices, conference room, reception area and open area
- Class A atrium office building in Bel Aire Office Park
- Free covered and surface parking at 5/1000 rsf ratio
- Easy access to the I-270/Manchester Road interchange
- Banks, restaurants, service stations, movie theatre, shopping, West County Mall, Des Peres Lodge and Missouri Athletic Club within one-mile radius
- On-site day porter/maintenance
- Professionally managed by Johnson Group, Inc.

### 12801 Flushing Meadows Dr. Suite 220 Town & Country, MO 63131

For more information, contact (314) 862-3000 Daniel J. Johnson (ext. 2) danj@j-group.com or Sheldon Johnson, SIOR (ext. 6) shell@j-group.com