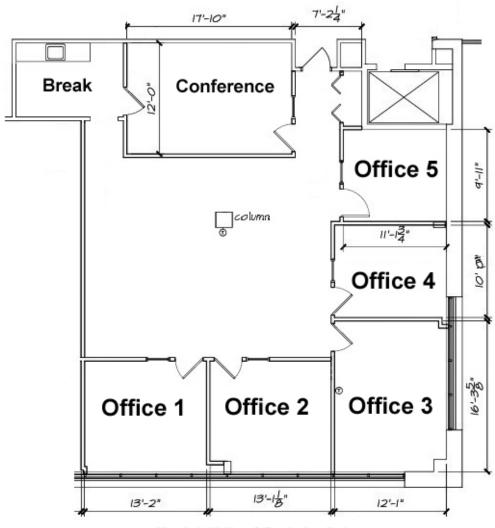

## **Property Highlights:**

- 2,056 RSF Second Floor office suite
- Five (5) private offices, break room, conference room and open area
- Opportunity for monument signage
- Class A atrium office building in Bel Aire Office Park
- Free surface parking at 5/1000 ratio
- Easy access to the I-270/Manchester Road interchange
- Banks, restaurants, service stations, movie theatre, shopping, West County Center, Des Peres Lodge and Missouri Athletic Club within one-mile radius
- On-site day porter/maintenance
- Professionally managed by Johnson Group, Inc.

## 12813 Flushing Meadows Drive Suite 210 ±2,056 RSF Office