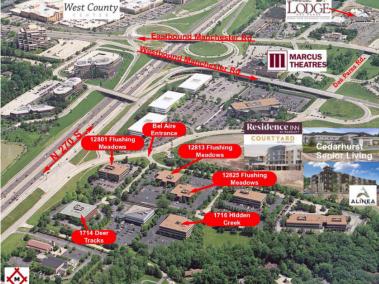

#### **Property Highlights:**

- 2,152 RSF 1st Floor corner office suite
- 1 private office, conference room, break room, and open area
- Class A atrium office building in Bel Aire Office Park
- Free surface parking at 5/1000 rsf ratio
- Easy access to the I-270/Manchester Road interchange
- Banks, restaurants, service stations, movie theatre, shopping, West County Mall, Des Peres Lodge and Missouri Athletic Club within one-mile radius
- On-site day porter/maintenance
- Professionally managed by Johnson Group, Inc.