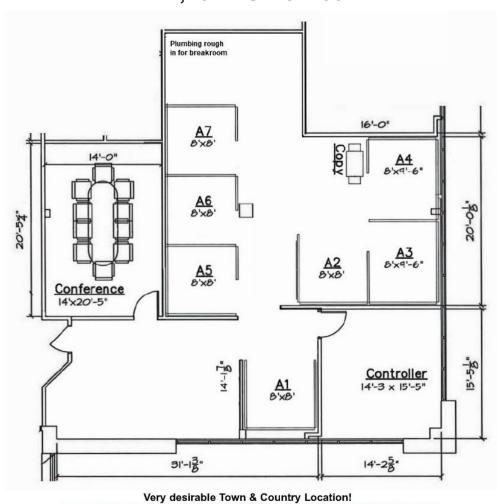

## 12825 Flushing Meadows Drive Suite 110 ±2,152 RSF Office

#### **Property Highlights:**

- 2,152 RSF 1st Floor corner office suite
- 1 private office, conference room, break room, and open area
- Class A atrium office building in Bel Aire Office Park
- Free surface parking at 5/1000 rsf ratio
- Easy access to the I-270/Manchester Road interchange
- Banks, restaurants, service stations, movie theatre, shopping, West County Mall, Des Peres Lodge and Missouri Athletic Club within one-mile radius
- On-site day porter/maintenance
- Professionally managed by Johnson Group, Inc.