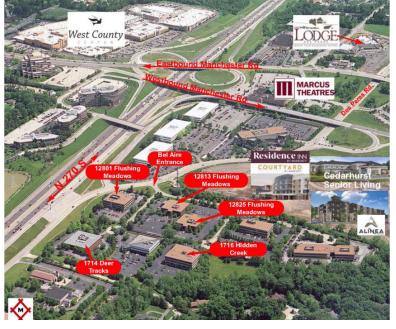

#### **Property Highlights:**

- 1,005 RSF 2nd Floor office suite with conference room and open office space
- Class A atrium office building in Bel Aire Office Park
- Free surface parking at 5/1000 rsf ratio
- Easy access to the I-270/Manchester Road interchange
- Banks, restaurants, service stations, movie theatre, shopping, West County Mall, Des Peres Lodge and Missouri Athletic Club within one-mile radius
- On-site day porter/maintenance
- Professionally managed by Johnson Group, Inc.

### 12825 Flushing Meadows Drive Suite 230 Town & Country, MO 63131

For more information, contact (314) 862-3000
Daniel J. Johnson (ext. 2)
danj@j-group.com
or
Sheldon Johnson, SIOR (ext. 6)