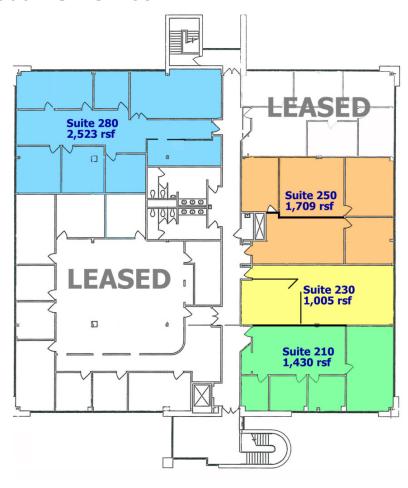

#### **Property Highlights:**

- 1,005 RSF 2nd Floor office suite with conference room and open office space
- Class A atrium office building in Bel Aire Office Park
- Free surface parking at 5/1000 rsf ratio
- Easy access to the I-270/Manchester Road interchange
- Banks, restaurants, service stations, movie theatre, shopping, West County Mall, Des Peres Lodge and Missouri Athletic Club within one-mile radius
- On-site day porter/maintenance
- Professionally managed by Johnson Group, Inc.

### 12825 Flushing Meadows Drive Suite 230 Town & Country, MO 63131

For more information, contact (314) 862-3000
Daniel J. Johnson (ext. 2)
danj@j-group.com
or
Sheldon Johnson, SIOR (ext. 6)

#### 12825 Flushing Meadows Drive Suite 230 ±1,005 RSF Office

Very desirable Town & Country Location!