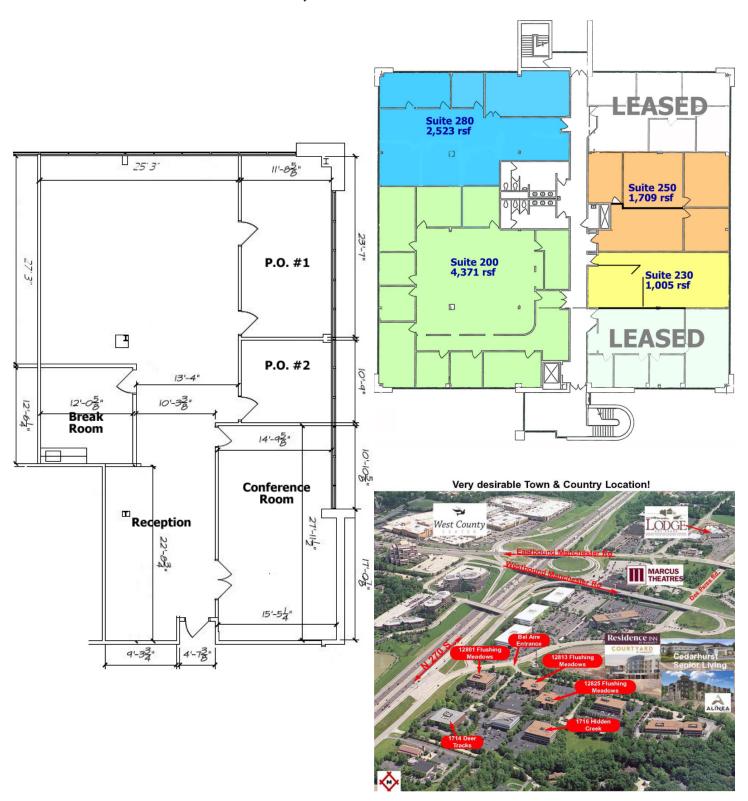

#### **Property Highlights:**

- 2,523 RSF 2nd Floor corner office suite with 2 private offices, conference room, break room, open area and abundant glass line
- Class A atrium office building in Bel Aire Office Park
- Free surface parking at 5/1000 rsf ratio
- Easy access to the I-270/Manchester Road interchange
- Banks, restaurants, service stations, movie theatre, shopping, West County Mall, Des Peres Lodge and Missouri Athletic Club within one-mile radius
- On-site day porter/maintenance
- Professionally managed by Johnson Group, Inc.

#### 12825 Flushing Meadows Drive Suite 280 Town & Country, MO 63131

For more information, contact
(314) 862-3000
Daniel J. Johnson (ext. 2)
danj@j-group.com
or
Sheldon Johnson, SIOR (ext. 6)
shell@j-group.com

### 12825 Flushing Meadows Drive Suite 280 ±2,523 RSF Office