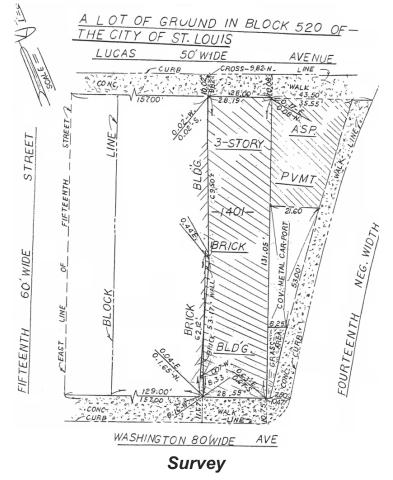

## Property Highlights:

- ±12,326 SF 3-story Loft building on .0848 acre
- Great location at the northwest corner of Washington Avenue and N. 14th Street
- Flexible use including retail, restaurant, office or residential loft conversion
- 3,500 SF First Floor plus 1,200 SF Mezzanine
- Wet sprinklered system
- Newer electrical panel service
- Freight elevator services all levels
- Zoned "I" Business
- 2024 Real Estate Taxes: \$11,300
- Monthly car parking available in lots in front and rear of property

## 1401 Washington Avenue 12,326 RSF

Front View

**Downtown Saint Louis Location** 

The above drawing is provided for marketing and conceptual use only and is not a scale or architectural drawing and may not be used for construction, zoning, measurement or architectural purposes and you may wish to seek competent professional services for appropriate documents.