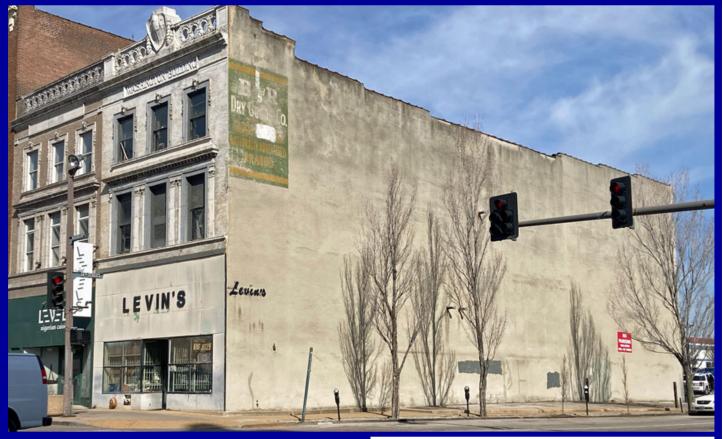

## **FOR SALE LOFT BUILDING** 1401 WASHINGTON AVENUE, SAINT LOUIS, MO 63103

## Property Highlights:

- ±12,326 SF 3-story Loft building on .0848 acre
- Great location at the northwest corner of Washington Avenue and N. 14th Street
- Flexible use including retail, restaurant, office or residential loft conversion
- 3,500 SF First Floor plus 1,200 SF Mezzanine
- Wet sprinklered system
- Newer electrical panel service
- Freight elevator services all levels
- Zoned "I" Business
- 2024 Real Estate Taxes: \$11,300
- Monthly car parking available in lots in front and rear of property