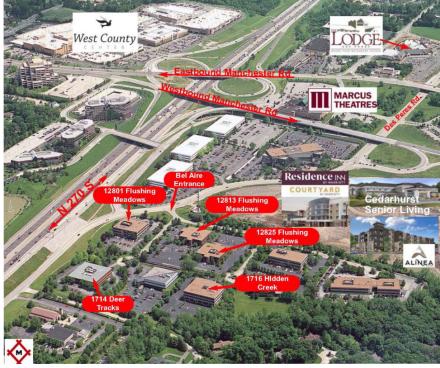

#### **Property Highlights:**

- 2,158 RSF Second Floor corner office suite
- 6 private offices, reception area, and break/storage/IT area
- Free covered garage parking and surface parking providing 5/1000 RSF ratio
- Class A atrium office building in Bel Aire Office Park
- A T & T fiber and Spectrum fiber services
- Easy access to the I-270/Manchester Road interchange
- Banks, restaurants, service stations, movie theatre, shopping, West County Center, Des Peres Lodge and Missouri Athletic Club within one-mile radius
- On-site ownership, day porter/maintenance and professional management provided by Johnson Group

# 1714 Deer Tracks Trail Suite 240 Town & Country, MO 63131

For more information, contact
(314) 862-3000
Daniel J. Johnson (ext. 2)
danj@j-group.com
or
Sheldon Johnson, SIOR (ext. 6)

Johnson Group

shell@j-group.com