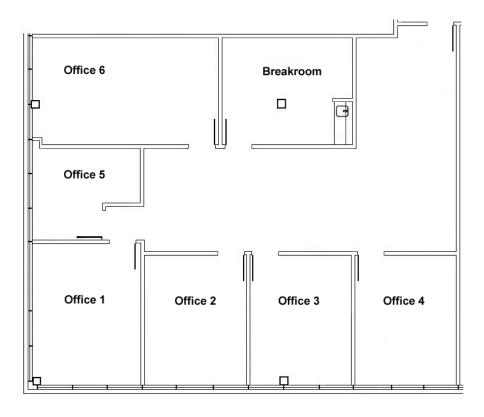

#### **Property Highlights:**

- 2,158 RSF Second Floor corner office suite
- 6 private offices, reception area, and break/storage/IT area
- Free covered garage parking and surface parking providing 5/1000 RSF ratio
- Class A atrium office building in Bel Aire Office Park
- A T & T fiber and Spectrum fiber services
- Easy access to the I-270/Manchester Road interchange
- Banks, restaurants, service stations, movie theatre, shopping, West County Center, Des Peres Lodge and Missouri Athletic Club within one-mile radius
- On-site ownership, day porter/maintenance and professional management provided by Johnson Group

### 1714 Deer Tracks Trail Suite 240 ±2,158 RSF Office

Very desirable Town & Country Location!